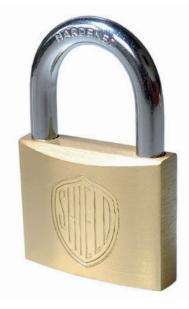

Our brass padlock range is an entry level padlock and offers a good security level at the larger 40 and 50mm sizes whilst the 30mm is ideal for lockers and the 20mm for luggage and laptop cases.

Each lock is extruded from a solid piece of high quality brass and the hardened steel shackles are chrome plated to give added weatherproofing.

## Summary

Solid Extruded Brass Body Precision Mechanism Hardened Steel Shackle Chrome Plated Shackle Individually Boxed 2 Keys Per Padlock Available Keyed Alike