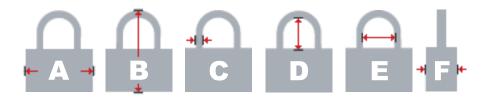

## Dimensions

| Dimension | B20 | B30 | B40 | B50 |
|-----------|-----|-----|-----|-----|
| Α         | 20  | 30  | 40  | 50  |
| В         | 35  | 50  | 63  | 76  |
| С         | 3.5 | 5   | 6   | 8   |
| D         | 12  | 18  | 24  | 29  |
| Е         | 10  | 16  | 22  | 28  |
| F         | 10  | 12  | 18  | 16  |